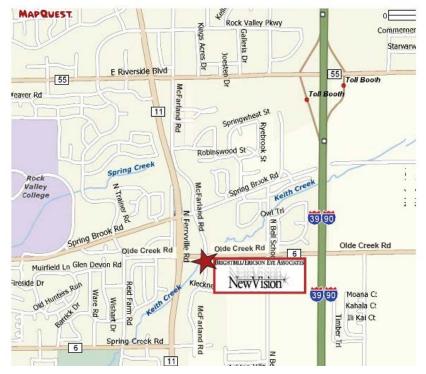

If you are late we must reschedule your appointment

Our office is located at the corner of Olde Creek Rd. and McFarland Rd. (South of Woodman's Grocery Store) 2929 McFarland Rd. Rockford, IL. 815-654-2020

**DRIVING EAST ON SPRING CREEK ROAD** - Drive east past Mulford Road. Continue across Perryville Road (JMK Nippons will be on your left, BlackHawk Bank will be on your right). Turn left onto McFarland and continue driving past Mary's Market, Lady Wellness, etc. We are the last building on the right before you get to Olde Creek Rd.

**DRIVING WEST ON OLDE CREEK ROAD** – Continue west to McFarland Rd. Turn left at the light, onto McFarland Rd. (south of Woodman's Grocery store. Turn left into our parking lot (which is the first brick building on your left)

<u>GOING SOUTH ON PERRYVILLE ROAD</u> – Take a left on Olde Creek Road (at Marathon gas station). Continue to McFarland Rd (at the light) turn right. (We are the first building on the left, a brick building on the corner).

<u>GOING NORTH ON PERRYVILLE ROAD</u> – At Olde Creek and Perryville Rd- turn right (at the Phillips 66 gas station). Go to the next light, (McFarland Road), then turn right and we are the first brick building on the left on the corner. Our building is located on the left.

**FROM I-90** – Exit 1-90 at the East Riverside Blvd. Exit. Go west on East Riverside Blvd. to McFarland Rd. (McDonalds is at the corner). Turn left on McFarland Rd. continue to Olde Creek Rd. Cross Olde Creek Rd. and our building is on the left side at the corner. We are at corner of Olde Creek Rd and McFarland Rd.